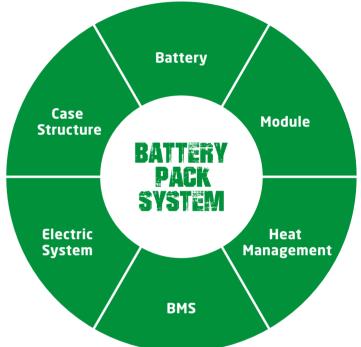

# INNOVATIVE SOLUTIONS NEW POWER NOW

Innovative, reliable lithium-ion technology (Lithium Iron-Phosphate), which are developed jointly by HANGCHA and CATL. Battery cells and modules are from CATL, with reliable quality, exclusively for HANGCHA.