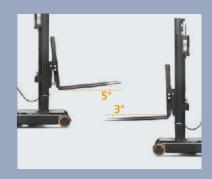

## Standard specification

- / AC driving motor
- / CURTIS AC / ZAPI AC controller
- / Controller for pump motor
- / EPS (Electric Power Steering) system
- / Automatic deceleration at turns
- / Proportional speed regulation for all fork operations
- / Pedal and guardrail
- / Emergency power off switch
- / Multi-function battery condition meter
- / Fork length 1070mm
- / Adjustable outer distance of forks within the range of 200-750mm
- / Fork tilt forward / backward: 3° / 5°
- / Load backrest
- / 2.7m duplex mast with double lifting cylinders
- / Soft landing system
- / Multi-function tiller
- / Traveling speed will be automatically reduced after fork lifting 500mm
- / Reach distance of fork: 590mm
- / Battery capacity: 280Ah for 1.2t model, 340Ah for 1.6/2.0t model
- / The electronic limitation to be acted when mast move forward