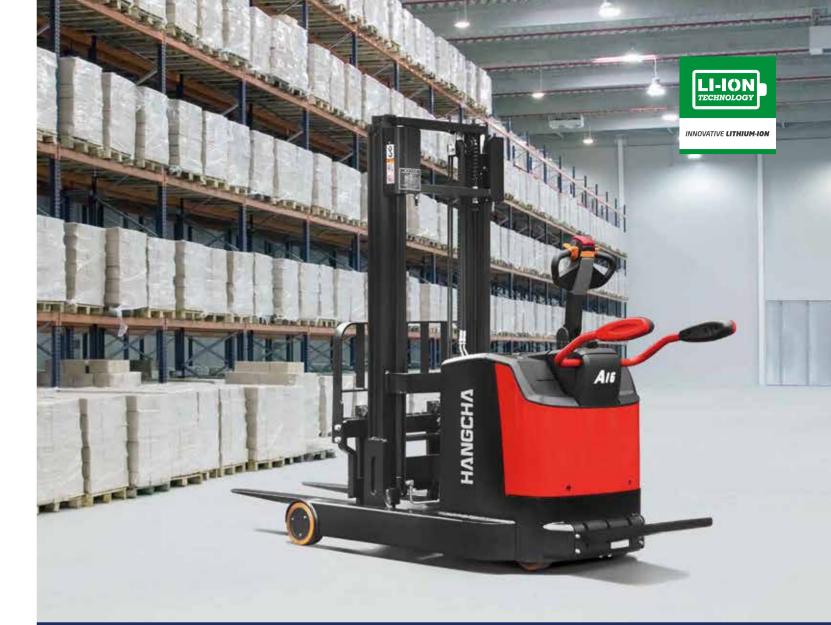

# A Series High Range Stand-on Pallet Stacker With Mast Move

with capacities of 1,200 to 2,000kg

# **A Series High Range Stand-on Pallet Stacker With Mast Move**