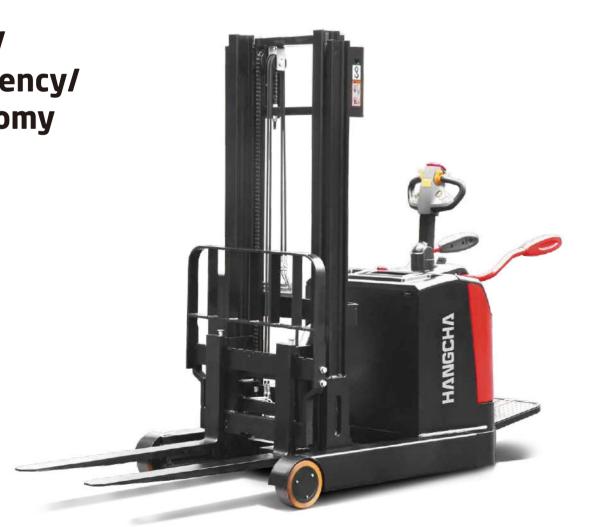

# **A Series High Range Stand-on Pallet Stacker With Mast Move**

# Easy/ **Efficiency**/ **Economy**

#### **High Performance**

- / EPS(Electric Power Steering) is standard specification, which provides flexible operation.
- / Pump motor realize proportional control all operation of fork by the controller, thus more accurate fork operation.
- / The AC driving motor features excellent acceleration performance, outstanding climbing ability, low heat emission, and is brushless, and maintenance-free.
- / The latest CURTIS AC / ZAPI AC control system realizes accurate, stable, and efficient control.
- / Regenerative brake of the truck prevents it from sliding on a slope.
- / Switches, plug connectors, meters, and other important parts are all imported from abroad, with excellent performance and reliable quality.
- / Standard featured fork tilting and load backrest realize safer loading and unloading of goods.
- / The hydraulic power unit features low noise, small vibration, and stable and reliable lifting and lowering.

## Reliability

- / Three-pivots and low-gravity-center design and the high-strength steel plate framed structure feature large residual load capacity, and long service life.
- / All plug connectors are imported and waterproof, and all cables have reliable protection, which increases reliability of electrical system significantly.
- / Non-contact proximity switch features long service life and reliable operation.
- / The mast is made of H-shaped steel channels, which offer better rigidity and stability in comparison with C-shaped channels.
- / Reach track of mast is made of high-strength steel channels, with longer service life.
- / Power plug is fastened to truck body, which can avoid damage of plug due to impact when battery is lifted for installation.
- / Flexible connections of the battery can avoid disconnection fault of battery because of lasting vibration.

#### Maintenance

- / The brushless, maintenance-free AC driving motor reduces operation cost significantly.
- / The meter integrating battery indicator, timer, and fault self-diagnosis is convenient for maintenance.
- / Back cover can be opened fully, and all components and parts are clear at a glance, which is very convenient for maintenance of the entire machine.

## Safety

- / Traveling speed will be automatically reduced after fork lifting 500mm.
- / Turning speed is automatically reduced when steering.
- / The integrated stamping molded guardrail offers better protection for the operator.
- / Release braking, reverse braking and emergency braking can ensure safety of traveling.
- / Anti-sliding function on slope can ensure safety of operation.
- / The belly button on top of operating handle can avoid the driver from injury effectively.
- / The soft landing system reduces lowering speed automatically when height from ground to fork is less than 100mm, which provides effective protection for goods.

## Comfort

- / The vibration-reduction design of the pedal reduces fatigue of long-duration operation.
- / Operating tiller has beautiful appearance, and function buttons for comfortable operation.
- / The standard configuration of tortoise speed driving function allows the truck to move at slow speed more easily.
- / Optimized mast structure design offers excellent field of view for operations, which is easy for access and exit pallet.
- / The electronic limit system can reduce vibration and noise when mast move forward.