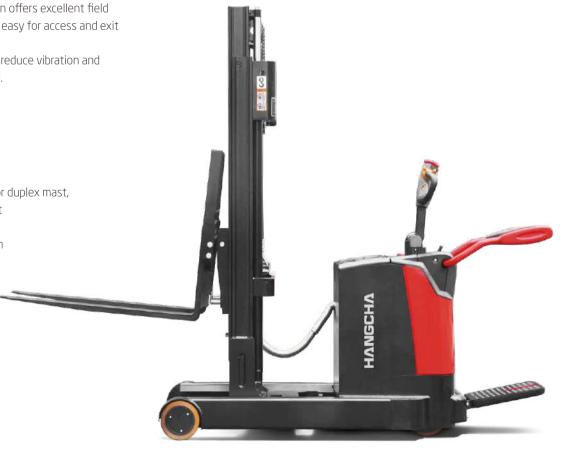

# A Series High Range Stand-on Pallet Stacker With Mast Move

with capacities of 1,200 to 2,000kg

# **A Series High Range Stand-on Pallet Stacker With Mast Move**

## Options

- / Mast height: 2000-4500mm for duplex mast, 3500-5500mm for triplex mast
- / Various fork lengths
- / Sideshift move LH/RH ±100mm

## Standard specification

- / AC driving motor
- / CURTIS AC / ZAPI AC controller
- / Controller for pump motor
- / EPS (Electric Power Steering) system
- / Automatic deceleration at turns
- / Proportional speed regulation for all fork operations
- / Pedal and guardrail
- / Emergency power off switch
- / Multi-function battery condition meter
- / Fork length 1070mm
- / Adjustable outer distance of forks within the range of 200-750mm
- / Fork tilt forward / backward: 3° / 5°
- / Load backrest
- / 2.7m duplex mast with double lifting cylinders
- / Soft landing system
- / Multi-function tiller
- / Traveling speed will be automatically reduced after fork lifting 500mm
- / Reach distance of fork: 590mm
- / Battery capacity: 280Ah for 1.2t model, 340Ah for 1.6/2.0t model
- / The electronic limitation to be acted when mast move forward